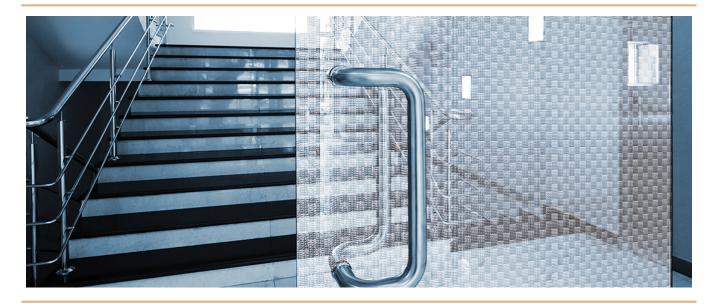

#### **FONTANA**

The Fontana decorative film allows you to effectively personalise your windows and glass partitions. The film is decorated with a graduated white mottled effect pattern reminiscent of a fountain, arranged in vertical bands.